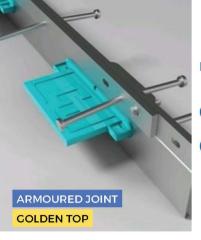

### BENEFIT

- •Instalasi/pemasangan mudah dan cepat
- •Sistem ini memungkinkan finishing flatness lantai pada kategori super flat
- •Performa "Cold Drawn Steel" untuk perlindungan ekstrim pada sambungan dan type Galvanized
- •Lantai FM sesuai standar TR34 dengan fungsi sebagai bekesting untuk menyesuaikan semua beban integral lantai

#### SERVICES!

Finishing Flat Floor Coating Lantal ( Epoxy & PU ) Polish Concrete Waterproofing Perbaikan Lantai Material Armoured Joint & Steel Fiber Doka Formwork & Scaffolding